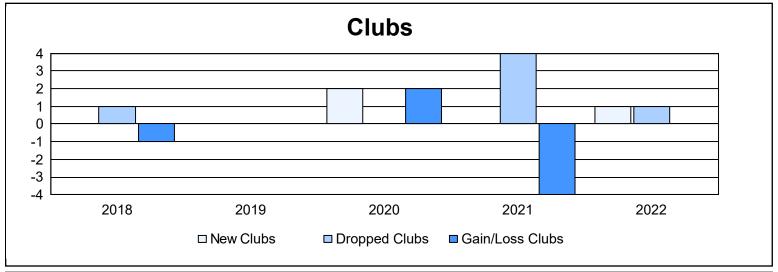

District 14 F

As of June 2022 Cumulative

| Year      | New<br>Clubs | Dropped<br>Clubs | Gain/<br>Loss<br>Clubs | New<br>Members | Charter<br>Members | Reinstate<br>Members | Transfer<br>Members | Total<br>Member<br>Added | Total<br>Members<br>Dropped | Gain/<br>Loss<br>Members |
|-----------|--------------|------------------|------------------------|----------------|--------------------|----------------------|---------------------|--------------------------|-----------------------------|--------------------------|
| 2017-2018 | 0            | 1                | -1                     | 92             | 0                  | 6                    | 13                  | 111                      | 147                         | -36                      |
| 2018-2019 | 0            | 0                | 0                      | 92             | 0                  | 0                    | 5                   | 97                       | 107                         | -10                      |
| 2019-2020 | 2            | 0                | 2                      | 55             | 43                 | 1                    | 2                   | 101                      | 86                          | 15                       |
| 2020-2021 | 0            | 4                | -4                     | 50             | 1                  | 1                    | 2                   | 54                       | 135                         | -81                      |
| 2021-2022 | 1            | 1                | 0                      | 68             | 12                 | 5                    | 1                   | 86                       | 109                         | -23                      |
| Average   | 1            | 1                | -1                     | 71             | 11                 | 3                    | 5                   | 90                       | 117                         | -27                      |